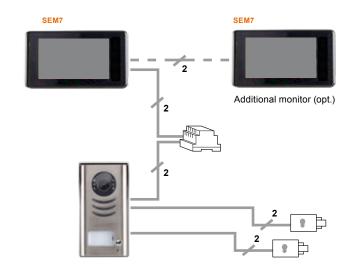

## No problems anymore to install a complete videointercom system!

You can choose the easiest and fastest solution: Farfisa offers "SEE EASY" videokit, a complete colour videointercom system with all the typical functions in only one box, you will find all components for a one-way home application: hand-free, compact and surface mounted monitor with 7" LCD touch screen, compact and surface mounted external station in zinc alloy only 90 mm wide + power supply. Conceived one-way, it can be expanded by adding the suitable elements. Even system technology is extremely easy, just 2 wires where all the signals are transmitted for the requested functions: monitor auto switch-on, door lock release, call from external station, audio and video signal transmission.

|                            | Code |
|----------------------------|------|
| Complete videointercom kit | 1SEK |
| Extra monitor:             |      |
| Hand-free LCD 7" monitor   | SEM7 |

- 2 not polarised wires
- Hand-free monitor with 7" LCD touch screen
- Monitor only 23 mm thick
- Surface mounted door station (only 90 mm wide)
- Door station with call button blue backlit
- Door lock connection directly to door station (dc or ac with opt. transformer)
- Video kit (one-way) extendable
- Intercommunication between monitors
- Melody selection for chimes